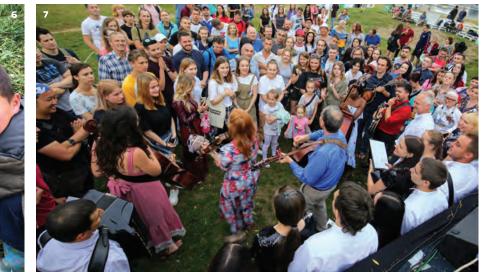

7 American bluegrass band Cisco & the Racecars plays alongside a local folk choir in Khmelnytskyi, Ukraine during a tour of Ukraine in June 2019. Photo by Ksenia Kosiak.

**8** Lee Davis, Co-Director of the Center for Social Design at Maryland Institute College of Art, poses with children in Tomor, Hungary during an exchange with Moholy-Nagy University of Art and Design. Courtesy of Lee Davis and Bori Fehér.