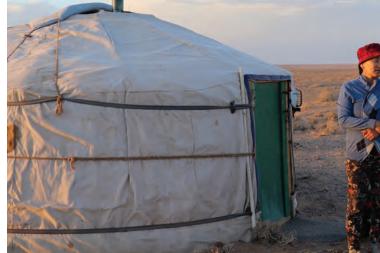

Ranger. 5 Members of the Nenets and Samish tribes departing on a canoe trip. Photo by Mary Marshall.

Forest. Photo by Spencer Rogers, USFS Seasonal

**6** Son of Miigaa, Breeding Facilities Manager at the Mongolian Bankhar Dog Project's breeding headquarters near Hustai National Park, Mongolia. Photo by Alina Enggist.