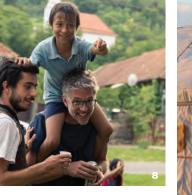

7 American bluegrass band Cisco & the Racecars plays alongside a local folk choir in Khmelnytskyi, Ukraine during a tour of Ukraine in June 2019. Photo by Ksenia Kosiak.

**8** Lee Davis, Co-Director of the Center for Social Design at Maryland Institute College of Art, poses with children in Tomor, Hungary during an exchange with Moholy-Nagy University of Art and Design. Courtesy of Lee Davis and Bori Fehér.