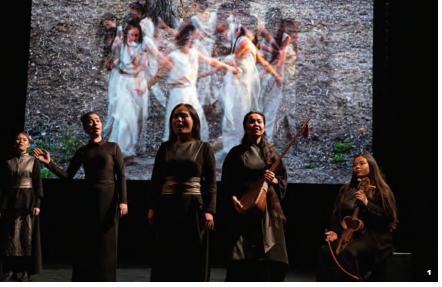

7 American bluegrass band Cisco & the Racecars plays alongside a local folk choir in Khmelnytskyi, Ukraine during a tour of Ukraine in June 2019. Photo by Ksenia Kosiak.

**8** Lee Davis, Co-Director of the Center for Social Design at Maryland Institute College of Art, poses with children in Tomor, Hungary during an exchange with Moholy-Nagy University of Art and Design. Courtesy of Lee Davis and Bori Fehér.